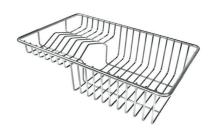

#### **OPTIONAL ACCESSORIES**

Cestello inox 8612 000

Glass chopping board 8631 300

HPDE Chopping board 8657 001

HPDE Twin chopping board 8644 101

Stainless steel plate rack 8100 154

8100 303 \* only in combination with the accessory 8644 101

Stainless steel plate rack

White basket 8612 100

**White bowl** 8153 100

Graters kit with ring-holder and food collection tray

8159 101

\* only in combination with the accessory 8644 101

Stainless steel perforated tray