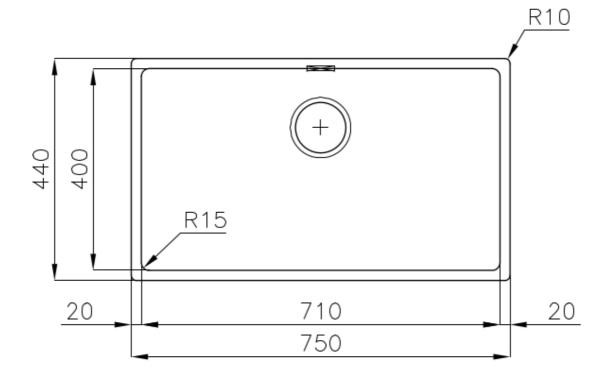

#### **DETAILS**

| Coloring               | Gun Metal                                                       |
|------------------------|-----------------------------------------------------------------|
| Edge/Installation Type | Undermount                                                      |
| Finish                 | PVD                                                             |
| Material               | AISI 304 stainless steel                                        |
| Texture                | Fumé                                                            |
| Base                   | 80 cm                                                           |
| Dimensions             | 750x440 mm                                                      |
| Standard fittings      | Fixing hooks, gasket, drain, overflow and siphon, boxed packing |
| Mixer holes            | No standard holes                                               |
|                        |                                                                 |

| Built-in hole             | View technical data sheet                                                                                                                                                                                                                                                                                                                      |
|---------------------------|------------------------------------------------------------------------------------------------------------------------------------------------------------------------------------------------------------------------------------------------------------------------------------------------------------------------------------------------|
| Drainer                   | No                                                                                                                                                                                                                                                                                                                                             |
| Width                     | 75 cm                                                                                                                                                                                                                                                                                                                                          |
| Bowl dimension            | 710 x 400 mm                                                                                                                                                                                                                                                                                                                                   |
| Number of bowls           | 1 bowl                                                                                                                                                                                                                                                                                                                                         |
| Waste fitting             | 3,5" drain                                                                                                                                                                                                                                                                                                                                     |
| FEATURES                  |                                                                                                                                                                                                                                                                                                                                                |
| Basket 3,5" waste fitting | The drain is equipped with a large 3.5" drain, with the practical basket cap that prevents the discharge of solid parts.                                                                                                                                                                                                                       |
| Gun Metal                 | The Gun Metal finish is obtained by treating steel with a physical process called PVD (Phisical Vacuum Deposition) which deposits particles of noble metals on the surface. The result is a unique and refined aesthetic effect, and an improvement of the mechanical properties of the steel which is more resistant to impact and scratches. |
| High thickness            | Imm thick steel. A significant thickness, which guarantees the maximum sturdiness and durability.                                                                                                                                                                                                                                              |
| Perimetral overflow       | The overflow is always a security on the Foster sinks that prevents the overflow of water in case of oversights. The perimeter drain solution improves aesthetics thanks to its square and essential shape.                                                                                                                                    |
| Small radius              | Bowls with squared shapes with a modern design and an increased capacity, for a minimal aesthetics connected with an extreme practicity.                                                                                                                                                                                                       |