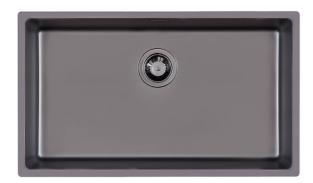

### **SMOKEY 710 GUN METAL**

Kitchen Sinks Code: 1157 856

#### **DETAILS**

| Coloring               | Gun Metal                                                       |
|------------------------|-----------------------------------------------------------------|
| Edge/Installation Type | Undermount                                                      |
| Finish                 | PVD                                                             |
| Material               | AISI 304 stainless steel                                        |
| Texture                | Fumé                                                            |
| Base                   | 80 cm                                                           |
| Dimensions             | 750x440 mm                                                      |
| Standard fittings      | Fixing hooks, gasket, drain, overflow and siphon, boxed packing |
| Mixer holes            | No standard holes                                               |
|                        |                                                                 |