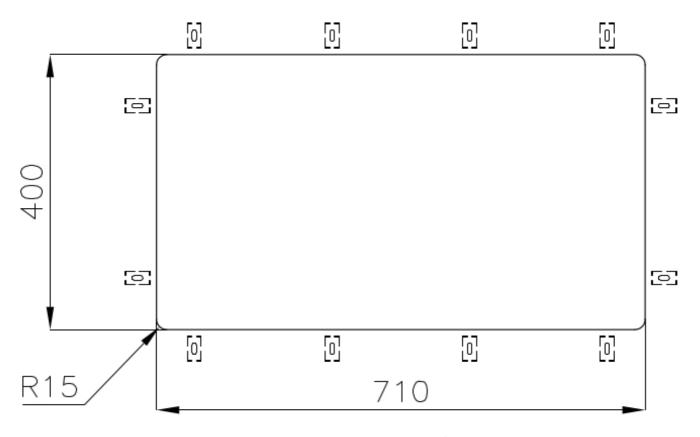

|
| Perimetral overflow       | The overflow is always a security on the Foster sinks that prevents the overflow of water in case of oversights. The perimeter drain solution improves aesthetics thanks to its square and essential shape.                                                                                                                                    |
| Small radius              | Bowls with squared shapes with a modern design and an increased capacity, for a minimal aesthetics connected with an extreme practicity.                                                                                                                                                                                                       |

#### **TECHNICAL DATA**

# Foster ==





## Foster ==



Cut out size Dimensioni per foratura top

#### **GALLERY**







## Foster ==

#### **OPTIONAL ACCESSORIES**



Cestello inox 8612 000



Glass chopping board 8631 300



HPDE Chopping board 8657 001



HPDE Twin chopping board 8644 101



Stainless steel plate rack 8100 154



8100 303 \* only in combination with the accessory 8644 101

Stainless steel plate rack



White basket 8612 100



**White bowl** 8153 100



Graters kit with ring-holder and food collection tray

8159 101

\* only in combination with the accessory 8644 101





Stainless steel perforated tray

8151 000

\* only in combination with the accessory 8644 101



Stainless steel plate rack

8100 201

#### **RECOMMENDED PAIRINGS**



**Mixer Tap Omega Gun Metal** 

8497 856



**Mixer Tap Skin Gun Metal** 

8424 856

#