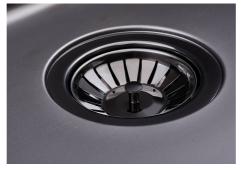

| Built-in hole             | View technical data sheet                                                                                                                                                                                                                                                                                                                      |
|---------------------------|------------------------------------------------------------------------------------------------------------------------------------------------------------------------------------------------------------------------------------------------------------------------------------------------------------------------------------------------|
| Drainer                   | No                                                                                                                                                                                                                                                                                                                                             |
| Width                     | 75 cm                                                                                                                                                                                                                                                                                                                                          |
| Bowl dimension            | 710 x 400 mm                                                                                                                                                                                                                                                                                                                                   |
| Number of bowls           | 1 bowl                                                                                                                                                                                                                                                                                                                                         |
| Waste fitting             | 3,5" drain                                                                                                                                                                                                                                                                                                                                     |
| FEATURES                  |                                                                                                                                                                                                                                                                                                                                                |
| Basket 3,5" waste fitting | The drain is equipped with a large 3.5" drain, with the practical basket cap that prevents the discharge of solid parts.                                                                                                                                                                                                                       |
| Gun Metal                 | The Gun Metal finish is obtained by treating steel with a physical process called PVD (Phisical Vacuum Deposition) which deposits particles of noble metals on the surface. The result is a unique and refined aesthetic effect, and an improvement of the mechanical properties of the steel which is more resistant to impact and scratches. |
| High thickness            | Imm thick steel. A significant thickness, which guarantees the maximum sturdiness and durability.                                                                                                                                                                                                                                              |
| Perimetral overflow       | The overflow is always a security on the Foster sinks that prevents the overflow of water in case of oversights. The perimeter drain solution improves aesthetics thanks to its square and essential shape.                                                                                                                                    |
| Small radius              | Bowls with squared shapes with a modern design and an increased capacity, for a minimal aesthetics connected with an extreme practicity.                                                                                                                                                                                                       |