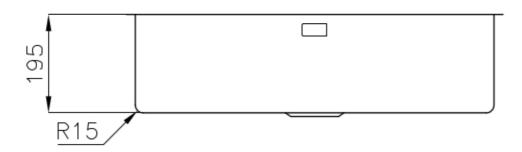

#### **DETAILS**

| Coloring               | Gun Metal                                                       |
|------------------------|-----------------------------------------------------------------|
| Edge/Installation Type | Undermount                                                      |
| Finish                 | PVD                                                             |
| Material               | AISI 304 stainless steel                                        |
| Texture                | Fumé                                                            |
| Base                   | 80 cm                                                           |
| Dimensions             | 750x440 mm                                                      |
| Standard fittings      | Fixing hooks, gasket, drain, overflow and siphon, boxed packing |
| Mixer holes            | No standard holes                                               |
|                        |                                                                 |