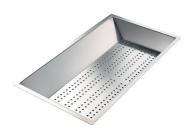

#### **OPTIONAL ACCESSORIES**

Cestello inox 8612 000

Glass chopping board 8631 300

HPDE Chopping board 8657 001

HPDE Twin chopping board 8644 101

Stainless steel plate rack 8100 154

8100 303 \* only in combination with the accessory 8644 101

Stainless steel plate rack

White basket 8612 100

**White bowl** 8153 100

Graters kit with ring-holder and food collection tray

8159 101

\* only in combination with the accessory 8644 101

Stainless steel perforated tray

8151 000

\* only in combination with the accessory 8644 101

Stainless steel plate rack

8100 201